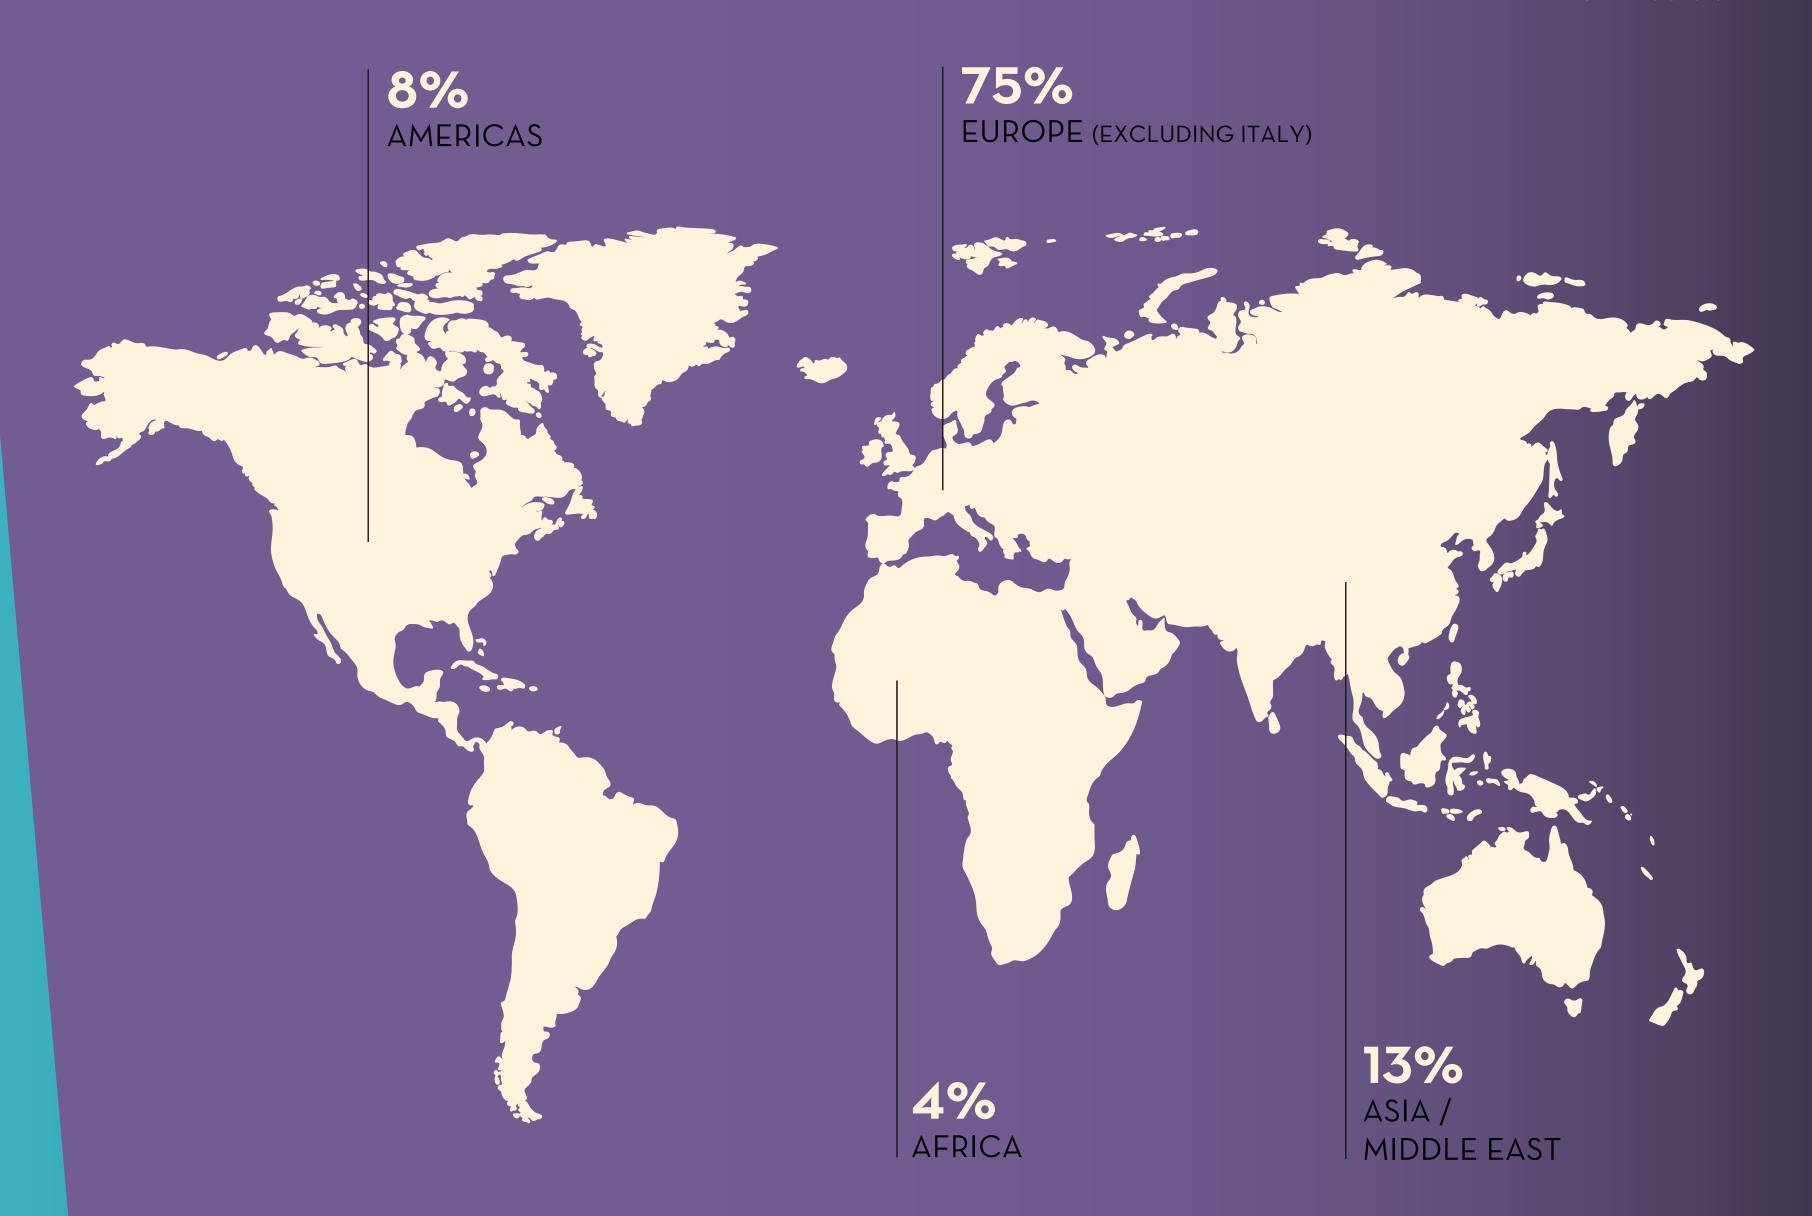

# TOP 5 COUNTRIES OF ORIGIN (EXCLUDING ITALY)

- 1. GERMANY
- 2. SPAIN
- 3. GREAT BRITAIN
- 4. FRANCE
- 5. POLAND