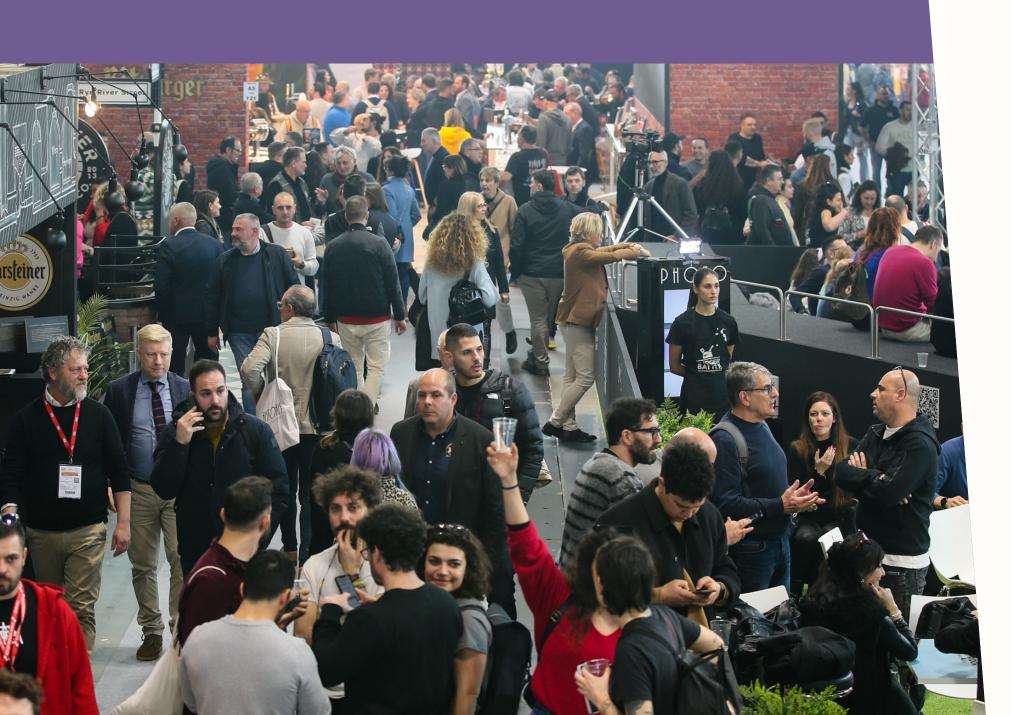

# WHO IS VISITING

PROFESSIONAL OPERATORS

41.501
TOTAL VISITORS
+23%
COMPARED TO 2023 EDITION

from
77
COUNTRIES

# TOP 5 COUNTRIES OF ORIGIN (EXCLUDING ITALY)

- 1. GERMANY
- 2. SPAIN
- 3. GREAT BRITAIN
- 4. FRANCE
- 5. POLAND