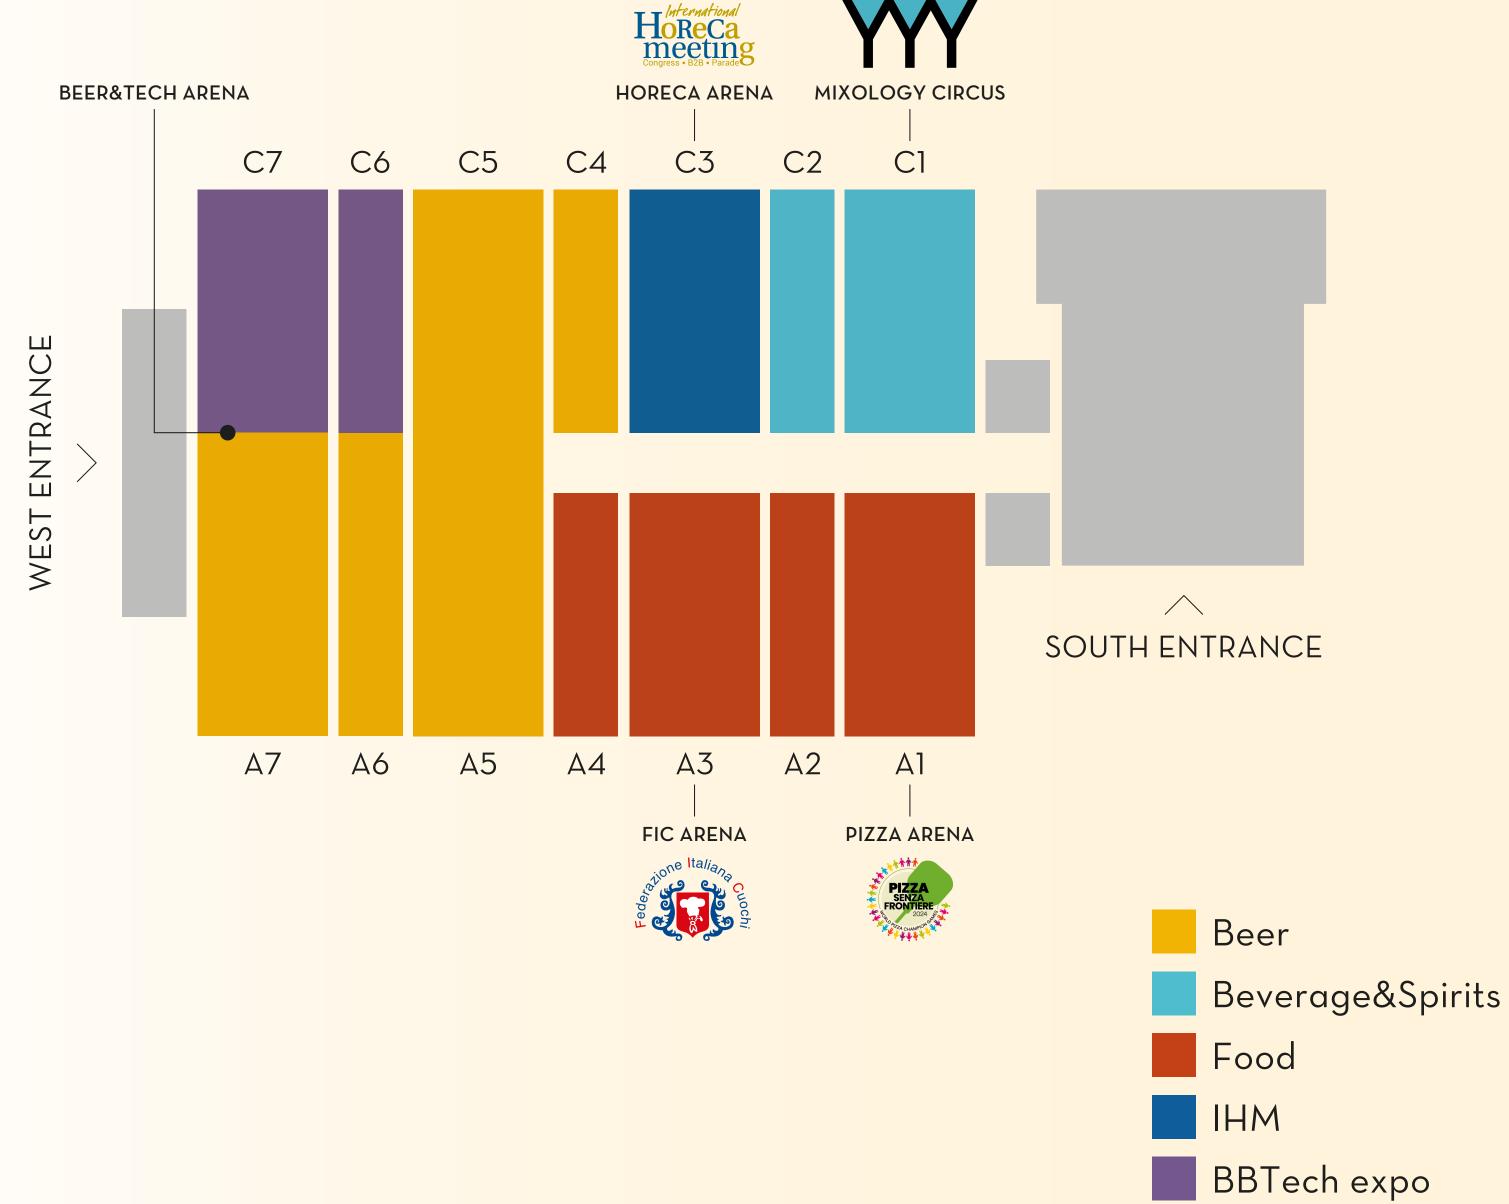

# FACTS & FIGURES 2024

BEER&
BEVERAGE
TECHNOLOGIES
SHOW



ORGANIZED BY



IN COLLABORATION





madeinitaly.gov.it

SIMULTANEOUSLY WITH





# THEPLACE TO BE

offer of processing and filling technologies, raw materials, packaging, equipment and services for beers and beverages. An innovative trade show format that enables machine and plant manufacturers to find business opportunities with both beer and beverage exhibitors and visiting operators.



## LAYOUT



# WHO IS EXHIBITING

#### RAW MATERIALS

HOPS, MALT, WATER AND YEASTS THAT REPRESENT THE SOUL OF BEER

#### PRODUCTION AND PROCESSING TECHNOLOGIES

DISTILLERS, FERMENTERS, PASTEURISERS, FILTRATION SYSTEMS, BREWHOUSES AND MUCH MORE

#### FILLING & PACKAGING

BOTTLING TECHNOLOGIES, CLOSURE AND PACKAGING SYSTEMS, GLASSES AND BOTTLES MANUFACTURERS, KEGS, STOPPERS AND TAPPING EQUIPMENT, LABELS AND LABELLING MACHINES

#### **EXHIBITORS BY BUSINESS SECTOR**



# EXHIBITORS

Data from the 2024 edition

BBTECH EXPO EXHIBITORS

from

19

COUNTRIES

494
B&F ATTRACTION EXHIBITORS

600 BRANDS

#### **TOP 5 COUNTRIES OF ORIGIN**

- 1. BELGIUM
- 2. UNITED KINGDOM
- 3. GERMANY
- 4. CROATIA
- 5. SLOVENIA

# WHO IS VISITING

PROFESSIONAL OPERATORS

41.501
TOTAL VISITORS
+23%
COMPARED TO 2023 EDITION

from