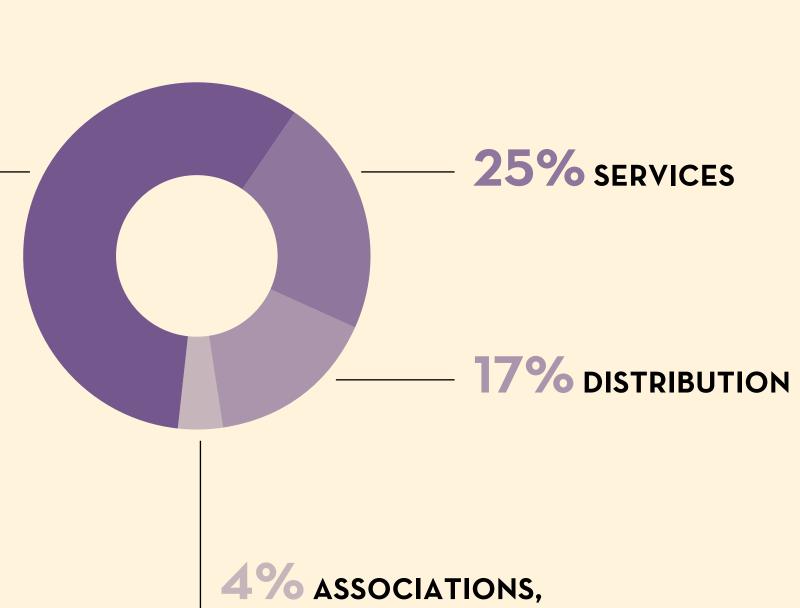

UFACTURERS, KEGS, STOPPERS AND TAPPING EQUIPMENT, LABELS AND LABELLING MACHINES

#### **EXHIBITORS BY BUSINESS SECTOR**



# EXHIBITORS

Data from the 2024 edition

BBTECH EXPO EXHIBITORS

from

19

COUNTRIES

494
B&F ATTRACTION EXHIBITORS

600 BRANDS

#### **TOP 5 COUNTRIES OF ORIGIN**

- 1. BELGIUM
- 2. UNITED KINGDOM
- 3. GERMANY
- 4. CROATIA
- 5. SLOVENIA

# WHO IS VISITING

PROFESSIONAL OPERATORS

41.501
TOTAL VISITORS
+23%
COMPARED TO 2023 EDITION

from
77
COUNTRIES

# TOP 5 COUNTRIES OF ORIGIN (EXCLUDING ITALY)

- 1. GERMANY
- 2. SPAIN
- 3. GREAT BRITAIN
- 4. FRANCE
- 5. POLAND



# WHO IS VISITING

PROFESSIONAL OPERATORS

# **ACTIVITY SECTORS**

# 54% PRODUCERS

**61%** BEERS

17% TECHNOLOGY

14% RAW MATERIALS

4% WATER AND SOFT DRINKS

3% WINE AND SPIRITS

1% OIL AND LIQUID FOOD



**INSTITUTIONS AND PRESS** 

# **PROFILE**



54% PURCHASING / SALES / MARKETING MANAGERS

42% CEO / ADMINISTRATORS

**4%** PRODUCTION MANAGERS



**32%** BREWMASTER 22% TECHNICIANS / INSTALLERS

# HOSTED BUYERS

COMMUNITY

Data from the 2024 edition

125

TOP INTERNATIONAL BUYERS

from

38

COUNTRIES

1.658
BUSINESS MEETINGS

33.700 SOCIAL COMMUNITY

217
JOURNALISTS

241 MLN
TOTAL IMPRESSIONS ON SOCIAL MEDIA

1.130.000
GROSS CONTACTS REACHED

APP

87.064
EXHIBITOR
CATALOGUE
VIEWS

5.524
ACTIVE USERS

# GLI EVENTI

The 2024 edition of BBTech expo, running simultaneously with Beer&Food Attraction, was truly full of **education**, **masterclasses** and industry **talks** that enlivened the 5 themed event areas during the days of the event.

90 EVENTS

COMPETITIONS
2 OF WHICH WERE
INTERNATI