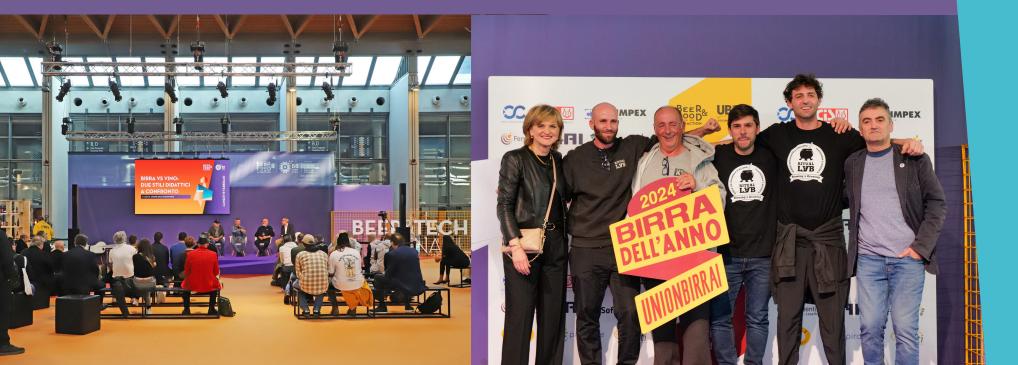

# GLI EVENTI

The 2024 edition of BBTech expo, running simultaneously with Beer&Food Attraction, was truly full of **education**, **masterclasses** and industry **talks** that enlivened the 5 themed event areas during the days of the event.

90 EVENTS

COMPETITIONS
2 OF WHICH WERE
INTERNATIONAL

5 EVENT AREAS 100 SPEAKERS

#### INTERNATIONAL HORECA MEETING

- BEER&TECH ARENA
- MIXOLOGY CIRCUS
- BEER OF THE YEAR AWARD (2.153 competing craft beers divided in 45 categories)
- ITALIAN CRAFT BEER CONFERENCE